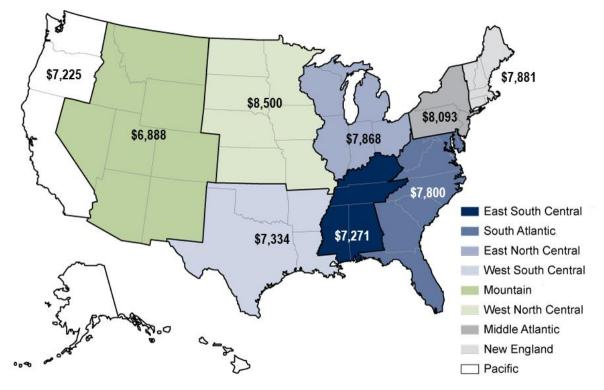

# Median Cost of a Funeral Followed by Burial by Census District (*National Median* = \$7,848)

\*Results for the Mountain and Pacific Census Districts should be interpreted with caution due to low sample size.

# Median costs are based on standard definition of adult funeral (page 7), including the following items:

- Nondeclinable Basic Services Fee
- Removal/transfer of remains to funeral home
- Embalming
- Other preparation of the body
- Use of facilities/staff for viewing
- Use of facilities/staff for ceremony at funeral home
- Hearse
- Service car/van
- Basic memorial printed package
- Metal casket