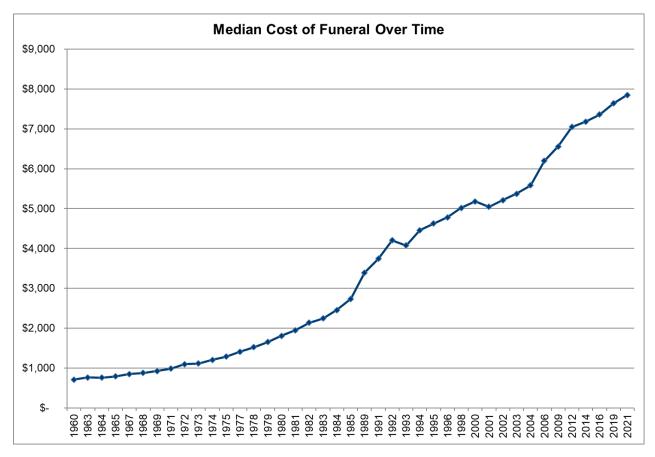

# Historical Cost of Adult Funeral With Burial (Without Vault) 1960-2021

The cost of an adult funeral includes the following general items only and is based on historical data from surveys of U.S. funeral homes. Items include:

- Nondeclinable Basic Services Fee
- Removal/transfer of remains to funeral home
- Embalming
- Other preparation of the body
- Use of facilities/staff for viewing

- · use of facilities/staff for ceremony at funeral home
- hearse
- service car/van
- Basic memorial printed package
- Metal casket

Not included: vault (outer burial container), cemetery and/or crematory charges, and monument or miscellaneous cash-advance items, such as flowers or obituaries. *Note: Studies are not conducted each year.* 

| 1960s | Cost  | 1970s | Cost    | 1980s | Cost    | 1990s | Cost    | 2000s | Cost    | 2010s | Cost    | 2020s | Cost    |
|-------|-------|-------|---------|-------|---------|-------|---------|-------|---------|-------|---------|-------|---------|
| 1960  | \$708 | -     | -       | 1980  | \$1,809 | -     | -       | 2000  | \$5,180 | -     | -       |       | -       |
| -     | -     | 1971  | \$983   | 1981  | 1,949   | 1991  | \$3,742 | 2001  | 5,047   | -     | -       | 2021  | \$7,848 |
| -     | -     | 1972  | 1,097   | 1982  | 2,138   | 1992  | 4,207   | 2002  | 5,211   | 2012  | \$7,045 |       | -       |
| 1963  | 763   | 1973  | 1,116   | 1983  | 2,247   | 1993  | 4,077   | 2003  | 5,374   | -     | -       |       | -       |
| 1964  | 757   | 1974  | 1,207   | 1984  | 2,457   | 1994  | 4,456   | 2004  | 5,582   | 2014  | 7,180   |       | -       |
| 1965  | 790   | 1975  | 1,285   | 1985  | 2,737   | 1995  | 4,626   | -     | -       | -     | -       |       | -       |
| -     | -     | -     | -       | -     | -       | 1996  | 4,782   | 2006  | 6,195   | 2016  | \$7,360 |       | -       |
| 1967  | 850   | 1977  | 1,412   | -     | -       | -     | -       | -     | -       | -     | -       |       | -       |
| 1968  | 879   | 1978  | 1,522   | -     | -       | 1998  | \$5,020 | -     | -       | -     | -       |       | -       |
| 1969  | \$926 | 1979  | \$1,653 | 1989  | \$3,392 | -     | -       | 2009  | \$6,560 | 2019  | \$7,640 |       | -       |