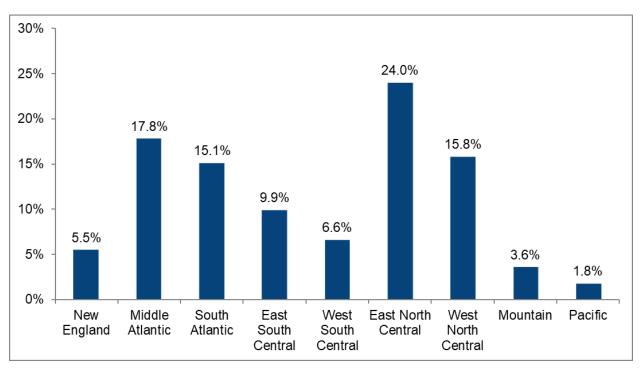

# **Census District Information**

Survey responses accurately reflect NFDA membership by U.S. Census Districts (defined below).

|               | Facility Locations by U.S. Census Districts |                |             |            |            |              |            |            |  |  |  |
|---------------|---------------------------------------------|----------------|-------------|------------|------------|--------------|------------|------------|--|--|--|
| New           | Middle                                      | South          | East South  | West South | East North | West North   | Mountain   | Pacific    |  |  |  |
| England       | Atlantic                                    | Atlantic       | Central     | Central    | Central    | Central      |            |            |  |  |  |
| 5.5%          | 17.8%                                       | 15.1%          | 9.9%        | 6.6%       | 24.0%      | 15.8%        | 3.6%       | 1.8%       |  |  |  |
| (n=40)        | (n=130)                                     | (n=110)        | (n=72)      | (n=48)     | (n=175)    | (n=115)      | (n=26)     | (n=13)     |  |  |  |
| Connecticut   | New Jersey                                  | Delaw are      | Alabama     | Arkansas   | Illinois   | low a        | Arizona    | Alaska     |  |  |  |
| Maine         | New York                                    | Florida        | Kentucky    | Louisiana  | Indiana    | Minnesota    | Colorado   | California |  |  |  |
| Massachusetts | Pennsylvania                                | Georgia        | Mississippi | Oklahoma   | Michigan   | Kansas       | Idaho      | Haw aii    |  |  |  |
| New Hampshire |                                             | Maryland       | Tennessee   | Texas      | Ohio       | Missouri     | Montana    | Oregon     |  |  |  |
| Rhode Island  |                                             | North Carolina |             |            | Wisconsin  | North Dakota | Nevada     | Washington |  |  |  |
| Vermont       |                                             | South Carolina |             |            |            | South Dakota | New Mexico |            |  |  |  |
|               |                                             | West Virginia  |             |            |            | Nebraska     | Utah       |            |  |  |  |
|               |                                             | Virginia       |             |            |            |              | Wyoming    |            |  |  |  |

### Percent of Responses From Each Census District

|       | Number of Survey Responses by State |       |       |       |       |       |       |  |  |
|-------|-------------------------------------|-------|-------|-------|-------|-------|-------|--|--|
| State | Count                               | State | Count | State | Count | State | Count |  |  |
| AK    | 0                                   | IL    | 35    | NC    | 21    | SC    | 12    |  |  |
| AL    | 21                                  | IN    | 26    | ND    | 8     | SD    | 6     |  |  |
| AR    | 9                                   | KS    | 23    | NE    | 20    | TN    | 24    |  |  |
| AZ    | 4                                   | KY    | 21    | NH    | 3     | ΤX    | 23    |  |  |
| CA    | 6                                   | LA    | 6     | NJ    | 34    | UT    | 6     |  |  |
| СО    | 4                                   | MA    | 15    | NM    | 1     | VA    | 23    |  |  |
| СТ    | 11                                  | MD    | 17    | NV    | 1     | VT    | 3     |  |  |
| DE    | 3                                   | ME    | 6     | NY    | 34    | WA    | 3     |  |  |
| FL    | 0                                   | MI    | 33    | OH    | 56    | WI    | 25    |  |  |
| GA    | 23                                  | MN    | 30    | OK    | 10    | WV    | 11    |  |  |
| HI    | 0                                   | MO    | 10    | OR    | 4     | WY    | 5     |  |  |
| IA    | 18                                  | MS    | 6     | PA    | 62    |       |       |  |  |
| ID    | 5                                   | MT    | 0     | RI    | 2     |       |       |  |  |