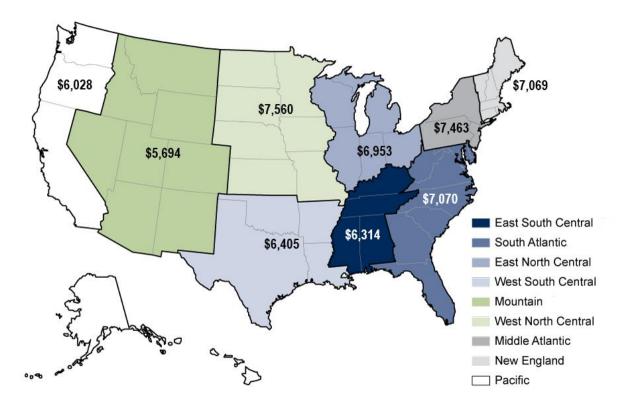

# Median Cost of a Funeral Followed by Burial by Census District (*National Median* = \$7,848)

\*Results for the Mountain and Pacific Census Districts should be interpreted with caution due to low sample size.

# Median costs are based on standard definition of adult funeral (page 7), including the following items:

- Nondeclinable Basic Services Fee
- Removal/transfer of remains to funeral home
- Embalming
- Other preparation of the body
- Use of facilities/staff for viewing
- Use of facilities/staff for ceremony at funeral home
- Hearse
- Service car/van
- Basic memorial printed package
- Metal casket