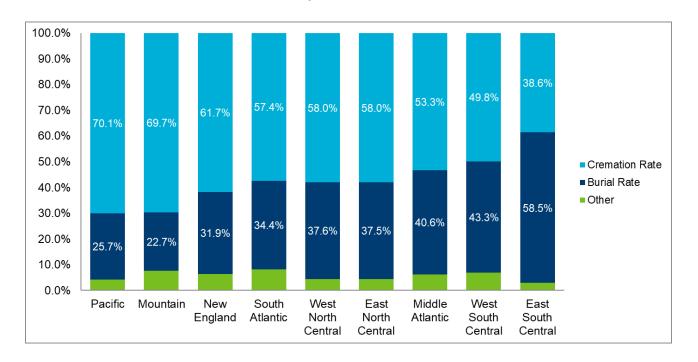

### **2021 Cremation and Burial Rates by Census District** Source: 2021 NFDA Cremation and Burial Report